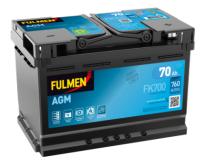

## **Batteries for Cars**

FULME

| Part number                    | FK700         |
|--------------------------------|---------------|
| Technology                     | AGM           |
| EAN/GTIN                       | 3661024045711 |
| Voltage                        | 12 V          |
| Capacity                       | 70.0 Ah       |
| CCA                            | 760 A         |
| Length                         | 278 mm        |
| Width                          | 175 mm        |
| Height                         | 190 mm        |
| Box size                       | L03           |
| Polarity                       | ETN 0         |
| Terminal Type                  | EN taper post |
| Hold Down                      | B13           |
| Weights (subject of variation) | 20.60 kg      |
|                                |               |

**AGM FK700** 

10.5