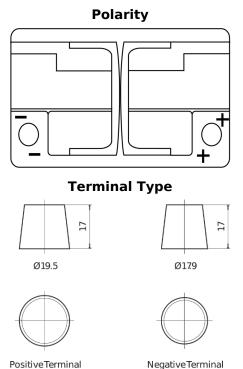

## **Batteries for Cars**

FULME

| Part number                    | FK700         |
|--------------------------------|---------------|
| Technology                     | AGM           |
| EAN/GTIN                       | 3661024045711 |
| Voltage                        | 12 V          |
| Capacity                       | 70.0 Ah       |
| CCA                            | 760 A         |
| Length                         | 278 mm        |
| Width                          | 175 mm        |
| Height                         | 190 mm        |
| Box size                       | L03           |
| Polarity                       | ETN 0         |
| Terminal Type                  | EN taper post |
| Hold Down                      | B13           |
| Weights (subject of variation) | 20.60 kg      |
|                                |               |

PositiveTerminal

5 notches

 $\sim\sim\sim$ 

**Hold Down** 

Design, features and specifications are subject to change without notice. We disclaim any representation or warranty, express or implied, concerning the data or recommendations, and in no event shall be liable for any loss or damage claimed to have arisen as a result. Some products may not be available in your local market.