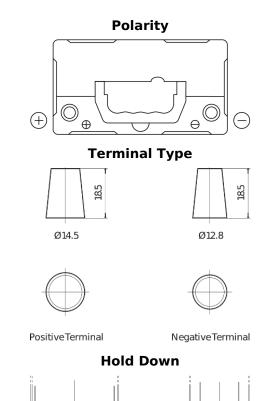

## **AGM FK457**

| Part number                    | FK457          |
|--------------------------------|----------------|
| Technology                     | AGM            |
| EAN/GTIN                       | 3661024047500  |
| Voltage                        | 12 V           |
| Capacity                       | 45.0 Ah        |
| CCA                            | 380 A          |
| Length                         | 237 mm         |
| Width                          | 127 mm         |
| Height                         | 227 mm         |
| Box size                       | B24            |
| Polarity                       | ETN 1          |
| Terminal Type                  | JIS taper post |
| Hold Down                      | В0             |
| Weights (subject of variation) | 13.50 kg       |