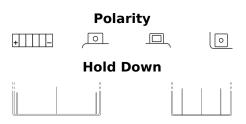

## Start-Stop Auxiliary FK131

|  | MANDATORY<br>FOR START-STOP<br>VEHICLES |
|--|-----------------------------------------|
|--|-----------------------------------------|

| Part number                    | FK131         |
|--------------------------------|---------------|
| Technology                     | AGM           |
| EAN/GTIN                       | 3661024046459 |
| Voltage                        | 12 V          |
| Capacity                       | 13.0 Ah       |
| CCA                            | 200 A         |
| Length                         | 150 mm        |
| Width                          | 90 mm         |
| Height                         | 145 mm        |
| Box size                       | C56           |
| Polarity                       | ETN 1         |
| Terminal Type                  | M04           |
| Hold Down                      | B0            |
| Weights (subject of variation) | 4.50 kg       |