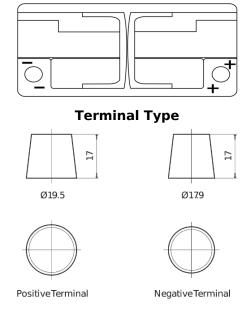

## **AGM FK1060**

**Polarity** 

| Part number                    | FK1060        |
|--------------------------------|---------------|
| Technology                     | AGM           |
| EAN/GTIN                       | 3661024047432 |
| Voltage                        | 12 V          |
| Capacity                       | 106.0 Ah      |
| CCA                            | 950 A         |
| Length                         | 392 mm        |
| Width                          | 175 mm        |
| Height                         | 190 mm        |
| Box size                       | L06           |
| Polarity                       | ETN 0         |
| Terminal Type                  | EN taper post |
| Hold Down                      | B13           |
| Weights (subject of variation) | 29.00 kg      |