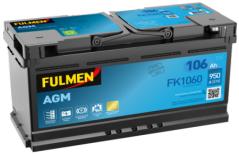

## **AGM FK1060**

**Polarity** 

| Part number                    | FK1060        |
|--------------------------------|---------------|
| Technology                     | AGM           |
| EAN/GTIN                       | 3661024047432 |
| Voltage                        | 12 V          |
| Capacity                       | 106.0 Ah      |
| CCA                            | 950 A         |
| Length                         | 392 mm        |
| Width                          | 175 mm        |
| Height                         | 190 mm        |
| Box size                       | L06           |
| Polarity                       | ETN 0         |
| Terminal Type                  | EN taper post |
| Hold Down                      | B13           |
| Weights (subject of variation) | 29.00 kg      |