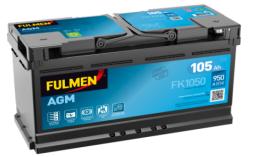

## **AGM FK1050**

| Part number                    | FK1050        |
|--------------------------------|---------------|
| Technology                     | AGM           |
| EAN/GTIN                       | 3661024046299 |
| Voltage                        | 12 V          |
| Capacity                       | 105.0 Ah      |
| CCA                            | 950 A         |
| Length                         | 392 mm        |
| Width                          | 175 mm        |
| Height                         | 190 mm        |
| Box size                       | L06           |
| Polarity                       | ETN 0         |
| Terminal Type                  | EN taper post |
| Hold Down                      | B13           |
| Weights (subject of variation) | 29.00 kg      |
|                                |               |