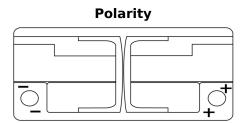

## **AGM FK1050**

| Part number                    | FK1050        |
|--------------------------------|---------------|
| Technology                     | AGM           |
| EAN/GTIN                       | 3661024046299 |
| Voltage                        | 12 V          |
| Capacity                       | 105.0 Ah      |
| CCA                            | 950 A         |
| Length                         | 392 mm        |
| Width                          | 175 mm        |
| Height                         | 190 mm        |
| Box size                       | L06           |
| Polarity                       | ETN 0         |
| Terminal Type                  | EN taper post |
| Hold Down                      | B13           |
| Weights (subject of variation) | 29.00 kg      |
|                                |               |