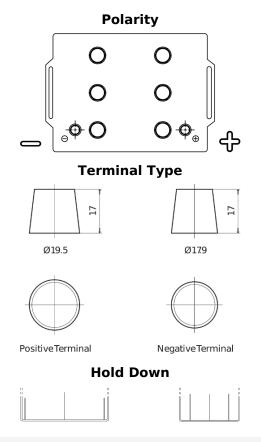

## StartPRO FG145A

| Part number                    | FG145A        |
|--------------------------------|---------------|
| Technology                     | Flooded       |
| EAN/GTIN                       | 3661024045551 |
| Voltage                        | 12 V          |
| Capacity                       | 145.0 Ah      |
| CCA                            | 1000 A        |
| Length                         | 360 mm        |
| Width                          | 253 mm        |
| Height                         | 240 mm        |
| Box size                       | F21           |
| Polarity                       | ETN 6         |
| Terminal Type                  | EN taper post |
| Hold Down                      | В0            |
| Weights (subject of variation) | 38.10 kg      |
|                                |               |