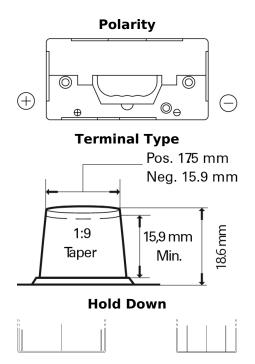

## **StartPRO FG110B**

| Part number                    | FG110B           |
|--------------------------------|------------------|
| Technology                     | Flooded          |
| EAN/GTIN                       | 3661024045568    |
| Voltage                        | 12 V             |
| Capacity                       | 110.0 Ah         |
| CCA                            | 950 A            |
| Length                         | 330 mm           |
| Width                          | 173 mm           |
| Height                         | 240 mm           |
| Box size                       | G31              |
| Polarity                       | ETN 9            |
| Terminal Type                  | SAE A taper post |
| Hold Down                      | В0               |
| Weights (subject of variation) | 25.90 kg         |