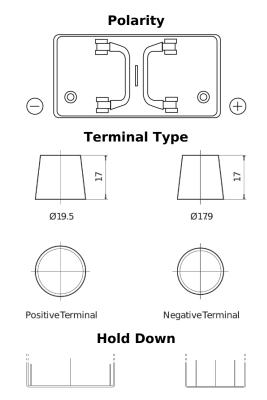

## StartPRO FG1100

| Part number                    | FG1100        |
|--------------------------------|---------------|
| Technology                     | Flooded       |
| EAN/GTIN                       | 3661024045377 |
| Voltage                        | 12 V          |
| Capacity                       | 110.0 Ah      |
| CCA                            | 750 A         |
| Length                         | 349 mm        |
| Width                          | 175 mm        |
| Height                         | 235 mm        |
| Box size                       | D02           |
| Polarity                       | ETN 0         |
| Terminal Type                  | EN taper post |
| Hold Down                      | В0            |
| Weights (subject of variation) | 25.40 kg      |