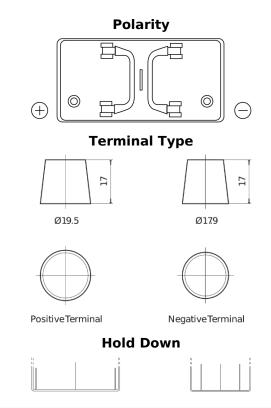

## PowerPRO FF1251

| Part number                    | FF1251        |
|--------------------------------|---------------|
| Technology                     | Flooded       |
| EAN/GTIN                       | 3661024047456 |
| Voltage                        | 12 V          |
| Capacity                       | 125.0 Ah      |
| CCA                            | 850 A         |
| Length                         | 349 mm        |
| Width                          | 175 mm        |
| Height                         | 285 mm        |
| Box size                       | D03           |
| Polarity                       | ETN 1         |
| Terminal Type                  | EN taper post |
| Hold Down                      | В0            |
| Weights (subject of variation) | 31.00 kg      |