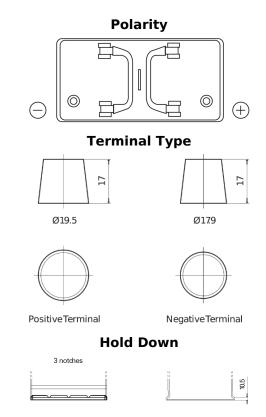

## PowerPRO FF1202

| Part number                    | FF1202        |
|--------------------------------|---------------|
| Technology                     | Flooded       |
| EAN/GTIN                       | 3661024045278 |
| Voltage                        | 12 V          |
| Capacity                       | 120.0 Ah      |
| CCA                            | 870 A         |
| Length                         | 349 mm        |
| Width                          | 175 mm        |
| Height                         | 235 mm        |
| Box size                       | D02           |
| Polarity                       | ETN 0         |
| Terminal Type                  | EN taper post |
| Hold Down                      | B1            |
| Weights (subject of variation) | 27.50 kg      |