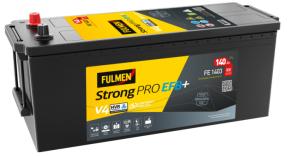

## StrongPRO EFB+ FE1403

| Part number                    | FE1403        |
|--------------------------------|---------------|
| Technology                     | EFB           |
| EAN/GTIN                       | 3661024045247 |
| Voltage                        | 12 V          |
| Capacity                       | 140.0 Ah      |
| CCA                            | 800 A         |
| Length                         | 513 mm        |
| Width                          | 189 mm        |
| Height                         | 223 mm        |
| Box size                       | D04           |
| Polarity                       | ETN 3         |
| Terminal Type                  | EN taper post |
| Hold Down                      | В0            |
| Weights (subject of variation) | 38.20 kg      |