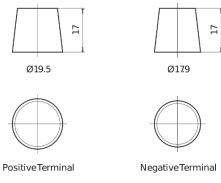

number                    | FD851T        |
|--------------------------------|---------------|
| Technology                     | GEL           |
| EAN/GTIN                       | 3661024047388 |
| Voltage                        | 12 V          |
| Capacity                       | 85.0 Ah       |
| CCA                            | 350 A         |
| Length                         | 349 mm        |
| Width                          | 175 mm        |
| Height                         | 235 mm        |
| Box size                       | D02           |
| Polarity                       | ETN 1         |
| Terminal Type                  | EN taper post |
| Hold Down                      | В0            |
| Weights (subject of variation) | 29.50 kg      |

## **Polarity**



## **Terminal Type**



#### **Hold Down**



Design, features and specifications are subject to change without notice. We disclaim any representation or warranty, express or implied, concerning the data or recommendations, and in no event shall be liable for any loss or damage claimed to have arisen as a result. Some products may not be available in your local market.