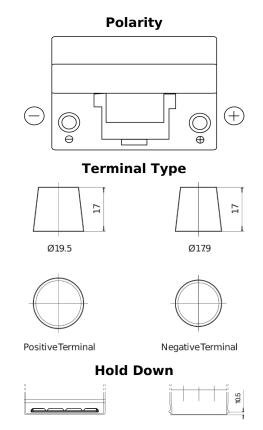

## Standard FC904

| Part number                    | FC904         |
|--------------------------------|---------------|
| Technology                     | Flooded       |
| EAN/GTIN                       | 3661024044752 |
| Voltage                        | 12 V          |
| Capacity                       | 90.0 Ah       |
| CCA                            | 680 A         |
| Length                         | 306 mm        |
| Width                          | 173 mm        |
| Height                         | 222 mm        |
| Box size                       | D31           |
| Polarity                       | ETN 0         |
| Terminal Type                  | EN taper post |
| Hold Down                      | Korean B1     |
| Weights (subject of variation) | 19.90 kg      |