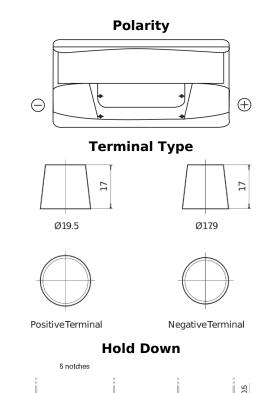

## Standard FC900

| Part number                    | FC900         |
|--------------------------------|---------------|
| Technology                     | Flooded       |
| EAN/GTIN                       | 3661024044837 |
| Voltage                        | 12 V          |
| Capacity                       | 90.0 Ah       |
| CCA                            | 720 A         |
| Length                         | 353 mm        |
| Width                          | 175 mm        |
| Height                         | 190 mm        |
| Box size                       | L05           |
| Polarity                       | ETN 0         |
| Terminal Type                  | EN taper post |
| Hold Down                      | B13           |
| Weights (subject of variation) | 20.50 kg      |