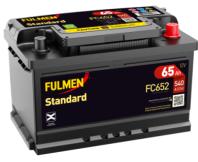

## **Standard FC652**

| Part number                    | FC652         |
|--------------------------------|---------------|
| Technology                     | Flooded       |
| EAN/GTIN                       | 3661024044868 |
| Voltage                        | 12 V          |
| Capacity                       | 65.0 Ah       |
| CCA                            | 540 A         |
| Length                         | 278 mm        |
| Width                          | 175 mm        |
| Height                         | 175 mm        |
| Box size                       | LB3           |
| Polarity                       | ETN 0         |
| Terminal Type                  | EN taper post |
| Hold Down                      | B13           |
| Weights (subject of variation) | 14.50 kg      |