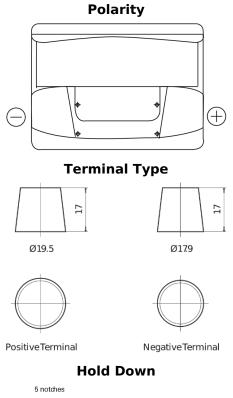

## Standard FC550

| Part number                    | FC550         |
|--------------------------------|---------------|
| Technology                     | Flooded       |
| EAN/GTIN                       | 3661024044806 |
| Voltage                        | 12 V          |
| Capacity                       | 55.0 Ah       |
| CCA                            | 460 A         |
| Length                         | 242 mm        |
| Width                          | 175 mm        |
| Height                         | 190 mm        |
| Box size                       | L02           |
| Polarity                       | ETN 0         |
| Terminal Type                  | EN taper post |
| Hold Down                      | B13           |
| Weights (subject of variation) | 13.50 kg      |