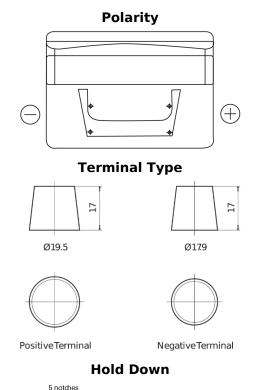

## **Standard FC542**

| Part number                    | FC542         |
|--------------------------------|---------------|
| Technology                     | Flooded       |
| EAN/GTIN                       | 3661024044851 |
| Voltage                        | 12 V          |
| Capacity                       | 54.0 Ah       |
| CCA                            | 500 A         |
| Length                         | 242 mm        |
| Width                          | 175 mm        |
| Height                         | 175 mm        |
| Box size                       | LB2           |
| Polarity                       | ETN 0         |
| Terminal Type                  | EN taper post |
| Hold Down                      | B13           |
| Weights (subject of variation) | 12.90 kg      |