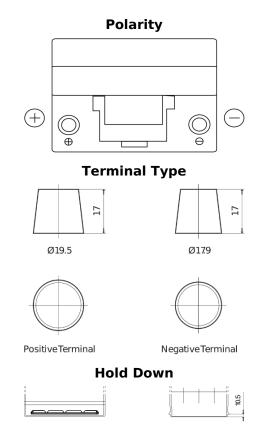

## Formula FB955

| Part number                    | FB955         |
|--------------------------------|---------------|
| Technology                     | Flooded       |
| EAN/GTIN                       | 3661024044462 |
| Voltage                        | 12 V          |
| Capacity                       | 95.0 Ah       |
| CCA                            | 760 A         |
| Length                         | 306 mm        |
| Width                          | 173 mm        |
| Height                         | 222 mm        |
| Box size                       | D31           |
| Polarity                       | ETN 1         |
| Terminal Type                  | EN taper post |
| Hold Down                      | Korean B1     |
| Weights (subject of variation) | 20.60 kg      |