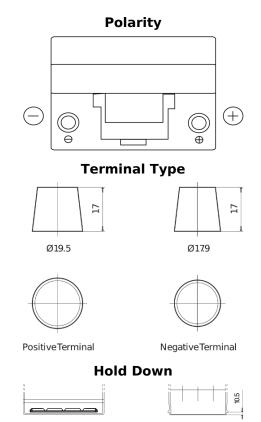

## Formula FB954

| Part number                    | FB954         |
|--------------------------------|---------------|
| Technology                     | Flooded       |
| EAN/GTIN                       | 3661024044455 |
| Voltage                        | 12 V          |
| Capacity                       | 95.0 Ah       |
| CCA                            | 760 A         |
| Length                         | 306 mm        |
| Width                          | 173 mm        |
| Height                         | 222 mm        |
| Box size                       | D31           |
| Polarity                       | ETN 0         |
| Terminal Type                  | EN taper post |
| Hold Down                      | Korean B1     |
| Weights (subject of variation) | 20.60 kg      |