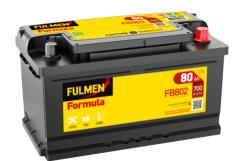

## Formula FB802

| Part number                    | FB802         |
|--------------------------------|---------------|
| Technology                     | Flooded       |
| EAN/GTIN                       | 3661024044653 |
| Voltage                        | 12 V          |
| Capacity                       | 80.0 Ah       |
| CCA                            | 700 A         |
| Length                         | 315 mm        |
| Width                          | 175 mm        |
| Height                         | 175 mm        |
| Box size                       | LB4           |
| Polarity                       | ETN 0         |
| Terminal Type                  | EN taper post |
| Hold Down                      | B13           |
| Weights (subject of variation) | 17.80 kg      |
|                                |               |