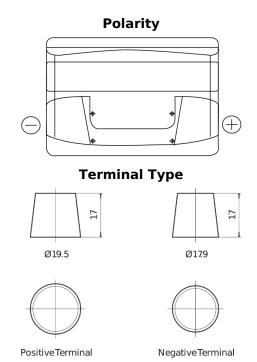

## Formula FB800

| Part number                    | FB800         |
|--------------------------------|---------------|
| Technology                     | Flooded       |
| EAN/GTIN                       | 3661024046244 |
| Voltage                        | 12 V          |
| Capacity                       | 80.0 Ah       |
| CCA                            | 640 A         |
| Length                         | 315 mm        |
| Width                          | 175 mm        |
| Height                         | 190 mm        |
| Box size                       | L04           |
| Polarity                       | ETN 0         |
| Terminal Type                  | EN taper post |
| Hold Down                      | B13           |
| Weights (subject of variation) | 19.00 kg      |