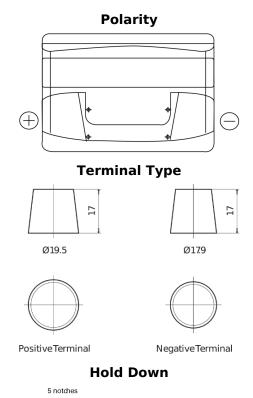

## Formula FB741

| Part number                    | FB741         |
|--------------------------------|---------------|
| Technology                     | Flooded       |
| EAN/GTIN                       | 3661024044561 |
| Voltage                        | 12 V          |
| Capacity                       | 74.0 Ah       |
| CCA                            | 680 A         |
| Length                         | 278 mm        |
| Width                          | 175 mm        |
| Height                         | 190 mm        |
| Box size                       | L03           |
| Polarity                       | ETN 1         |
| Terminal Type                  | EN taper post |
| Hold Down                      | B13           |
| Weights (subject of variation) | 16.60 kg      |