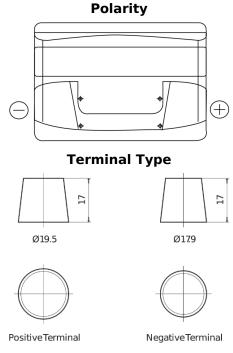

## Formula FB740

| Part number                    | FB740         |
|--------------------------------|---------------|
| Technology                     | Flooded       |
| EAN/GTIN                       | 3661024044554 |
| Voltage                        | 12 V          |
| Capacity                       | 74.0 Ah       |
| CCA                            | 680 A         |
| Length                         | 278 mm        |
| Width                          | 175 mm        |
| Height                         | 190 mm        |
| Box size                       | L03           |
| Polarity                       | ETN 0         |
| Terminal Type                  | EN taper post |
| Hold Down                      | B13           |
| Weights (subject of variation) | 16.60 kg      |