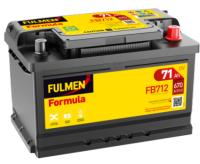

## Formula FB712

| Part number                    | FB712         |
|--------------------------------|---------------|
| Technology                     | Flooded       |
| EAN/GTIN                       | 3661024044646 |
| Voltage                        | 12 V          |
| Capacity                       | 71.0 Ah       |
| CCA                            | 670 A         |
| Length                         | 278 mm        |
| Width                          | 175 mm        |
| Height                         | 175 mm        |
| Box size                       | LB3           |
| Polarity                       | ETN 0         |
| Terminal Type                  | EN taper post |
| Hold Down                      | B13           |
| Weights (subject of variation) | 15.30 kg      |