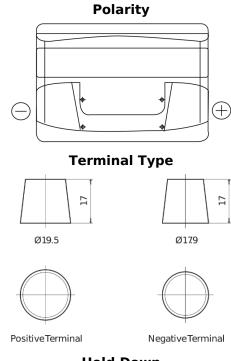

## Formula FB712

| Part number                    | FB712         |
|--------------------------------|---------------|
| Technology                     | Flooded       |
| EAN/GTIN                       | 3661024044646 |
| Voltage                        | 12 V          |
| Capacity                       | 71.0 Ah       |
| CCA                            | 670 A         |
| Length                         | 278 mm        |
| Width                          | 175 mm        |
| Height                         | 175 mm        |
| Box size                       | LB3           |
| Polarity                       | ETN 0         |
| Terminal Type                  | EN taper post |
| Hold Down                      | B13           |
| Weights (subject of variation) | 15.30 kg      |