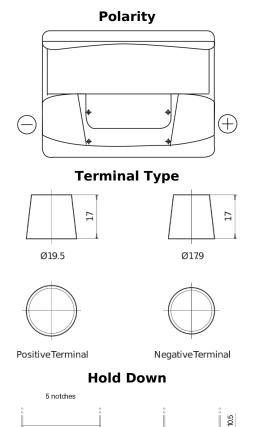

## Formula FB620

| Part number                    | FB620         |
|--------------------------------|---------------|
| Technology                     | Flooded       |
| EAN/GTIN                       | 3661024044530 |
| Voltage                        | 12 V          |
| Capacity                       | 62.0 Ah       |
| CCA                            | 540 A         |
| Length                         | 242 mm        |
| Width                          | 175 mm        |
| Height                         | 190 mm        |
| Box size                       | L02           |
| Polarity                       | ETN 0         |
| Terminal Type                  | EN taper post |
| Hold Down                      | B13           |
| Weights (subject of variation) | 14.20 kg      |