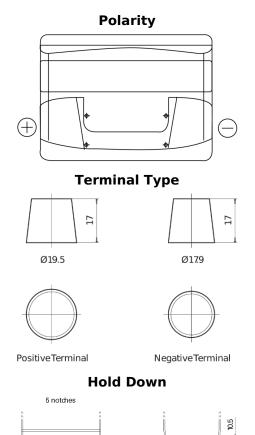

## Formula FB501

| Part number                    | FB501         |
|--------------------------------|---------------|
| Technology                     | Flooded       |
| EAN/GTIN                       | 3661024044523 |
| Voltage                        | 12 V          |
| Capacity                       | 50.0 Ah       |
| CCA                            | 450 A         |
| Length                         | 207 mm        |
| Width                          | 175 mm        |
| Height                         | 190 mm        |
| Box size                       | L01           |
| Polarity                       | ETN 1         |
| Terminal Type                  | EN taper post |
| Hold Down                      | B13           |
| Weights (subject of variation) | 12.20 kg      |