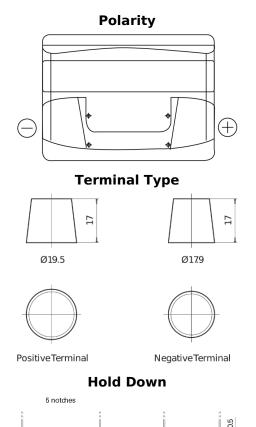

## Formula FB500

| Part number                    | FB500         |
|--------------------------------|---------------|
| Technology                     | Flooded       |
| EAN/GTIN                       | 3661024044516 |
| Voltage                        | 12 V          |
| Capacity                       | 50.0 Ah       |
| CCA                            | 450 A         |
| Length                         | 207 mm        |
| Width                          | 175 mm        |
| Height                         | 190 mm        |
| Box size                       | L01           |
| Polarity                       | ETN 0         |
| Terminal Type                  | EN taper post |
| Hold Down                      | B13           |
| Weights (subject of variation) | 12.20 kg      |