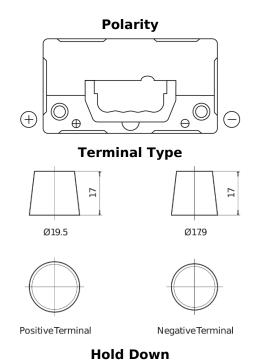

## Formula FB455

| Part number                    | FB455         |
|--------------------------------|---------------|
| Technology                     | Flooded       |
| EAN/GTIN                       | 3661024044387 |
| Voltage                        | 12 V          |
| Capacity                       | 45.0 Ah       |
| CCA                            | 330 A         |
| Length                         | 237 mm        |
| Width                          | 127 mm        |
| Height                         | 227 mm        |
| Box size                       | B24           |
| Polarity                       | ETN 1         |
| Terminal Type                  | EN taper post |
| Hold Down                      | В0            |
| Weights (subject of variation) | 11.40 kg      |