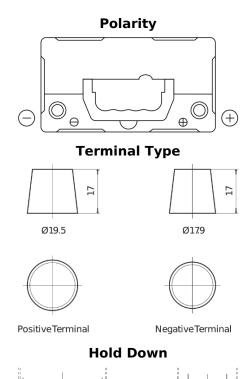

## Formula FB454

| Part number                    | FB454         |
|--------------------------------|---------------|
| Technology                     | Flooded       |
| EAN/GTIN                       | 3661024044370 |
| Voltage                        | 12 V          |
| Capacity                       | 45.0 Ah       |
| CCA                            | 330 A         |
| Length                         | 237 mm        |
| Width                          | 127 mm        |
| Height                         | 227 mm        |
| Box size                       | B24           |
| Polarity                       | ETN 0         |
| Terminal Type                  | EN taper post |
| Hold Down                      | В0            |
| Weights (subject of variation) | 11.40 kg      |