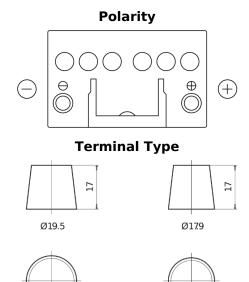

## Formula FB450

| Part number                    | FB450         |
|--------------------------------|---------------|
| Technology                     | Flooded       |
| EAN/GTIN                       | 3661024044493 |
| Voltage                        | 12 V          |
| Capacity                       | 45.0 Ah       |
| CCA                            | 330 A         |
| Length                         | 220 mm        |
| Width                          | 135 mm        |
| Height                         | 225 mm        |
| Box size                       | E02           |
| Polarity                       | ETN 0         |
| Terminal Type                  | EN taper post |
| Hold Down                      | B1            |
| Weights (subject of variation) | 12.50 kg      |

## Hold Down

NegativeTerminal

PositiveTerminal

Design, features and specifications are subject to change without notice. We disclaim any representation or warranty, express or implied, concerning the data or recommendations, and in no event shall be liable for any loss or damage claimed to have arisen as a result. Some products may not be available in your local market.