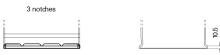

## Formula FB450

| Part number                    | FB450         |
|--------------------------------|---------------|
| Technology                     | Flooded       |
| EAN/GTIN                       | 3661024044493 |
| Voltage                        | 12 V          |
| Capacity                       | 45.0 Ah       |
| CCA                            | 330 A         |
| Length                         | 220 mm        |
| Width                          | 135 mm        |
| Height                         | 225 mm        |
| Box size                       | E02           |
| Polarity                       | ETN 0         |
| Terminal Type                  | EN taper post |
| Hold Down                      | B1            |
| Weights (subject of variation) | 12.50 kg      |

## Hold Down

NegativeTerminal

PositiveTerminal

Design, features and specifications are subject to change without notice. We disclaim any representation or warranty, express or implied, concerning the data or recommendations, and in no event shall be liable for any loss or damage claimed to have arisen as a result. Some products may not be available in your local market.