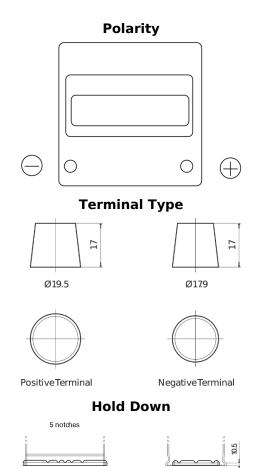

## Formula FB440

| <b>5</b>                       | ED 440        |
|--------------------------------|---------------|
| Part number                    | FB440         |
| Technology                     | Flooded       |
| EAN/GTIN                       | 3661024044509 |
| Voltage                        | 12 V          |
| Capacity                       | 44.0 Ah       |
| CCA                            | 400 A         |
| Length                         | 175 mm        |
| Width                          | 175 mm        |
| Height                         | 190 mm        |
| Box size                       | L00           |
| Polarity                       | ETN 0         |
| Terminal Type                  | EN taper post |
| Hold Down                      | B13           |
| Weights (subject of variation) | 10.70 kg      |