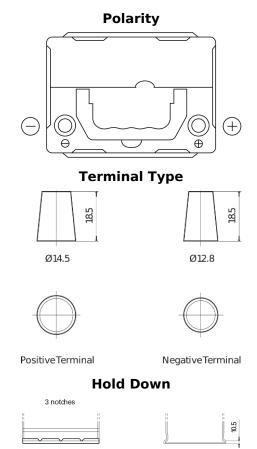

## Formula FB356A

| Part number                    | FB356A         |
|--------------------------------|----------------|
| Technology                     | Flooded        |
| EAN/GTIN                       | 3661024044882  |
| Voltage                        | 12 V           |
| Capacity                       | 35.0 Ah        |
| CCA                            | 240 A          |
| Length                         | 187 mm         |
| Width                          | 127 mm         |
| Height                         | 220 mm         |
| Box size                       | B19            |
| Polarity                       | ETN 0          |
| Terminal Type                  | JIS taper post |
| Hold Down                      | Korean B1 Long |
| Weights (subject of variation) | 8.90 kg        |