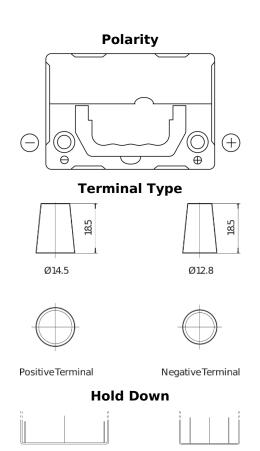

## Formula FB356

| Part number                    | FB356          |
|--------------------------------|----------------|
| Technology                     | Flooded        |
| EAN/GTIN                       | 3661024044332  |
| Voltage                        | 12 V           |
| Capacity                       | 35.0 Ah        |
| CCA                            | 240 A          |
| Length                         | 187 mm         |
| Width                          | 127 mm         |
| Height                         | 220 mm         |
| Box size                       | B19            |
| Polarity                       | ETN 0          |
| Terminal Type                  | JIS taper post |
| Hold Down                      | B0             |
| Weights (subject of variation) | 8.90 kg        |
|                                |                |