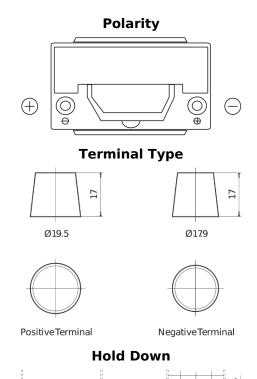

## Formula Xtreme FA954

| Part number                    | FA954         |
|--------------------------------|---------------|
| Technology                     | Flooded       |
| EAN/GTIN                       | 3661024044189 |
| Voltage                        | 12 V          |
| Capacity                       | 95.0 Ah       |
| CCA                            | 800 A         |
| Length                         | 306 mm        |
| Width                          | 173 mm        |
| Height                         | 222 mm        |
| Box size                       | D31           |
| Polarity                       | ETN 0         |
| Terminal Type                  | EN taper post |
| Hold Down                      | Korean B1     |
| Weights (subject of variation) | 21.40 kg      |