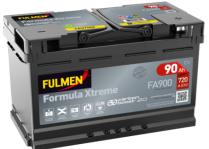

## Formula Xtreme FA900

| Part number                    | FA900         |
|--------------------------------|---------------|
| Technology                     | Flooded       |
| EAN/GTIN                       | 3661024046251 |
| Voltage                        | 12 V          |
| Capacity                       | 90.0 Ah       |
| CCA                            | 720 A         |
| Length                         | 315 mm        |
| Width                          | 175 mm        |
| Height                         | 190 mm        |
| Box size                       | L04           |
| Polarity                       | ETN 0         |
| Terminal Type                  | EN taper post |
| Hold Down                      | B13           |
| Weights (subject of variation) | 19.70 kg      |
|                                |               |