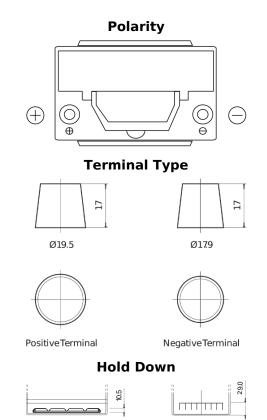

## Formula Xtreme FA755

| Part number                    | FA755         |
|--------------------------------|---------------|
| Technology                     | Flooded       |
| EAN/GTIN                       | 3661024044172 |
| Voltage                        | 12 V          |
| Capacity                       | 75.0 Ah       |
| CCA                            | 630 A         |
| Length                         | 270 mm        |
| Width                          | 173 mm        |
| Height                         | 222 mm        |
| Box size                       | D26           |
| Polarity                       | ETN 1         |
| Terminal Type                  | EN taper post |
| Hold Down                      | Korean B1+B6  |
| Weights (subject of variation) | 17.40 kg      |