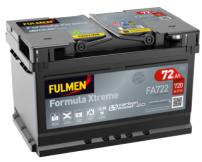

## Formula Xtreme FA722

| Part number                    | FA722         |
|--------------------------------|---------------|
| Technology                     | Flooded       |
| EAN/GTIN                       | 3661024044288 |
| Voltage                        | 12 V          |
| Capacity                       | 72.0 Ah       |
| CCA                            | 720 A         |
| Length                         | 278 mm        |
| Width                          | 175 mm        |
| Height                         | 175 mm        |
| Box size                       | LB3           |
| Polarity                       | ETN 0         |
| Terminal Type                  | EN taper post |
| Hold Down                      | B13           |
| Weights (subject of variation) | 15.90 kg      |