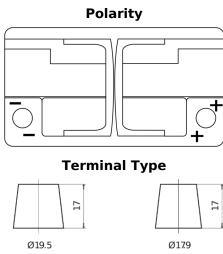

## Formula Xtreme FA722

| Part number                    | FA722         |
|--------------------------------|---------------|
| Technology                     | Flooded       |
| EAN/GTIN                       | 3661024044288 |
| Voltage                        | 12 V          |
| Capacity                       | 72.0 Ah       |
| CCA                            | 720 A         |
| Length                         | 278 mm        |
| Width                          | 175 mm        |
| Height                         | 175 mm        |
| Box size                       | LB3           |
| Polarity                       | ETN 0         |
| Terminal Type                  | EN taper post |
| Hold Down                      | B13           |
| Weights (subject of variation) | 15.90 kg      |