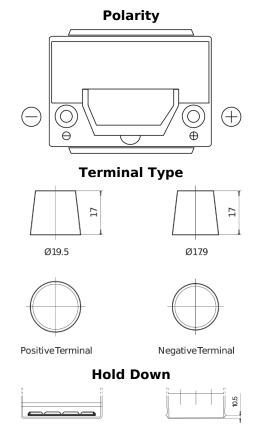

## Formula Xtreme FA654

| Part number                    | FA654         |
|--------------------------------|---------------|
| Technology                     | Flooded       |
| EAN/GTIN                       | 3661024044141 |
| Voltage                        | 12 V          |
| Capacity                       | 65.0 Ah       |
| CCA                            | 580 A         |
| Length                         | 230 mm        |
| Width                          | 173 mm        |
| Height                         | 222 mm        |
| Box size                       | D23           |
| Polarity                       | ETN 0         |
| Terminal Type                  | EN taper post |
| Hold Down                      | Korean B1     |
| Weights (subject of variation) | 16.00 kg      |