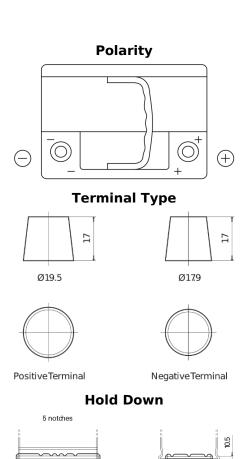

## Formula Xtreme FA640

| Part number                    | FA640         |
|--------------------------------|---------------|
| Technology                     | Flooded       |
| EAN/GTIN                       | 3661024044226 |
| Voltage                        | 12 V          |
| Capacity                       | 64.0 Ah       |
| CCA                            | 640 A         |
| Length                         | 242 mm        |
| Width                          | 175 mm        |
| Height                         | 190 mm        |
| Box size                       | L02           |
| Polarity                       | ETN 0         |
| Terminal Type                  | EN taper post |
| Hold Down                      | B13           |
| Weights (subject of variation) | 14.90 kg      |
|                                |               |