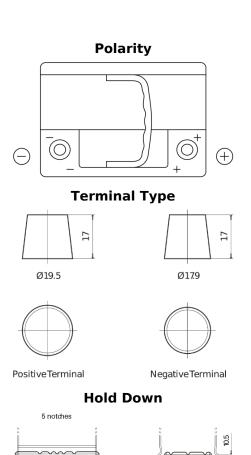

## Formula Xtreme FA612

| Part number                    | FA612         |
|--------------------------------|---------------|
| Technology                     | Flooded       |
| EAN/GTIN                       | 3661024044271 |
| Voltage                        | 12 V          |
| Capacity                       | 61.0 Ah       |
| CCA                            | 600 A         |
| Length                         | 242 mm        |
| Width                          | 175 mm        |
| Height                         | 175 mm        |
| Box size                       | LB2           |
| Polarity                       | ETN 0         |
| Terminal Type                  | EN taper post |
| Hold Down                      | B13           |
| Weights (subject of variation) | 14.00 kg      |
|                                |               |