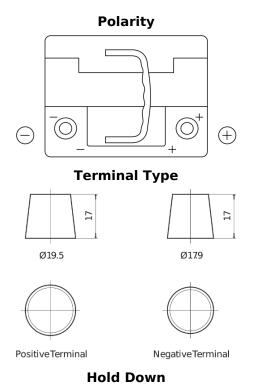

## Formula Xtreme FA530

| Part number                    | FA530         |
|--------------------------------|---------------|
| Technology                     | Flooded       |
| EAN/GTIN                       | 3661024044202 |
| Voltage                        | 12 V          |
| Capacity                       | 53.0 Ah       |
| CCA                            | 540 A         |
| Length                         | 207 mm        |
| Width                          | 175 mm        |
| Height                         | 190 mm        |
| Box size                       | L01           |
| Polarity                       | ETN 0         |
| Terminal Type                  | EN taper post |
| Hold Down                      | B13           |
| Weights (subject of variation) | 12.70 kg      |

5 notches

Design, features and specifications are subject to change without notice. We disclaim any representation or warranty, express or implied, concerning the data or recommendations, and in no event shall be liable for any loss or damage claimed to have arisen as a result. Some products may not be available in your local market.