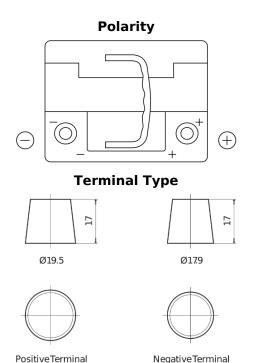

## Formula Xtreme FA472

| Part number                    | FA472         |
|--------------------------------|---------------|
| Technology                     | Flooded       |
| EAN/GTIN                       | 3661024044264 |
| Voltage                        | 12 V          |
| Capacity                       | 47.0 Ah       |
| CCA                            | 450 A         |
| Length                         | 207 mm        |
| Width                          | 175 mm        |
| Height                         | 175 mm        |
| Box size                       | LB1           |
| Polarity                       | ETN 0         |
| Terminal Type                  | EN taper post |
| Hold Down                      | B13           |
| Weights (subject of variation) | 11.40 kg      |