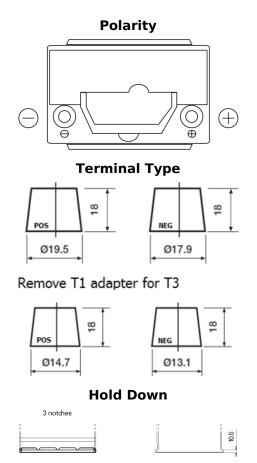

## Formula Xtreme FA456

| Part number                    | FA456          |
|--------------------------------|----------------|
| Technology                     | Flooded        |
| EAN/GTIN                       | 3661024044127  |
| Voltage                        | 12 V           |
| Capacity                       | 45.0 Ah        |
| CCA                            | 390 A          |
| Length                         | 237 mm         |
| Width                          | 127 mm         |
| Height                         | 227 mm         |
| Box size                       | B24            |
| Polarity                       | ETN 0          |
| Terminal Type                  | JIS taper post |
| Hold Down                      | B1             |
| Weights (subject of variation) | 11.80 kg       |