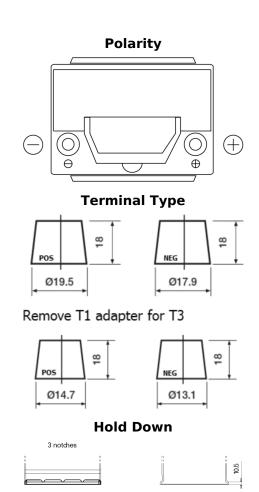

## Formula Xtreme FA406

| Part number                    | FA406          |
|--------------------------------|----------------|
| Technology                     | Flooded        |
| EAN/GTIN                       | 3661024047005  |
| Voltage                        | 12 V           |
| Capacity                       | 40.0 Ah        |
| CCA                            | 350 A          |
| Length                         | 187 mm         |
| Width                          | 127 mm         |
| Height                         | 220 mm         |
| Box size                       | B19            |
| Polarity                       | ETN 0          |
| Terminal Type                  | JIS taper post |
| Hold Down                      | B1             |
| Weights (subject of variation) | 9.30 kg        |
|                                |                |