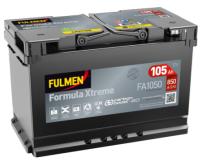

## Formula Xtreme FA1050

| Part number                    | FA1050        |
|--------------------------------|---------------|
| Technology                     | Flooded       |
| EAN/GTIN                       | 3661024044301 |
| Voltage                        | 12 V          |
| Capacity                       | 105.0 Ah      |
| CCA                            | 850 A         |
| Length                         | 315 mm        |
| Width                          | 175 mm        |
| Height                         | 205 mm        |
| Box size                       | LH4           |
| Polarity                       | ETN 0         |
| Terminal Type                  | EN taper post |
| Hold Down                      | B13           |
| Weights (subject of variation) | 23.10 kg      |