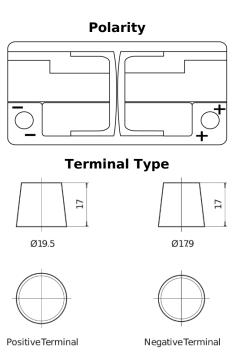

## Formula Xtreme FA1000

| Part number                    | FA1000        |
|--------------------------------|---------------|
| Technology                     | Flooded       |
| EAN/GTIN                       | 3661024044257 |
| Voltage                        | 12 V          |
| Capacity                       | 100.0 Ah      |
| CCA                            | 900 A         |
| Length                         | 353 mm        |
| Width                          | 175 mm        |
| Height                         | 190 mm        |
| Box size                       | L05           |
| Polarity                       | ETN 0         |
| Terminal Type                  | EN taper post |
| Hold Down                      | B13           |
| Weights (subject of variation) | 22.60 kg      |
|                                |               |