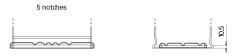

## Formula Xtreme FA1000

| Part number                    | FA1000        |
|--------------------------------|---------------|
| Technology                     | Flooded       |
| EAN/GTIN                       | 3661024044257 |
| Voltage                        | 12 V          |
| Capacity                       | 100.0 Ah      |
| CCA                            | 900 A         |
| Length                         | 353 mm        |
| Width                          | 175 mm        |
| Height                         | 190 mm        |
| Box size                       | L05           |
| Polarity                       | ETN 0         |
| Terminal Type                  | EN taper post |
| Hold Down                      | B13           |
| Weights (subject of variation) | 22.60 kg      |
|                                |               |

Hold Down

Design, features and specifications are subject to change without notice. We disclaim any representation or warranty, express or implied, concerning the data or recommendations, and in no event shall be liable for any loss or damage claimed to have arisen as a result. Some products may not be available in your local market.