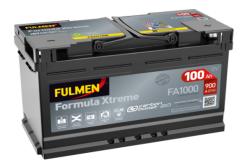

## Formula Xtreme FA1000

| Part number                    | FA1000        |
|--------------------------------|---------------|
| Technology                     | Flooded       |
| EAN/GTIN                       | 3661024044257 |
| Voltage                        | 12 V          |
| Capacity                       | 100.0 Ah      |
| CCA                            | 900 A         |
| Length                         | 353 mm        |
| Width                          | 175 mm        |
| Height                         | 190 mm        |
| Box size                       | L05           |
| Polarity                       | ETN 0         |
| Terminal Type                  | EN taper post |
| Hold Down                      | B13           |
| Weights (subject of variation) | 22.60 kg      |
|                                |               |