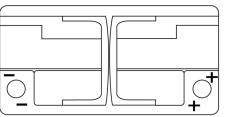

## **Dual EFB EZ850**

**Polarity** 

| Part number                    | EZ850         |
|--------------------------------|---------------|
| Technology                     | EFB           |
| EAN/GTIN                       | 3661024037495 |
| Voltage                        | 12 V          |
| Capacity                       | 100.0 Ah      |
| CCA                            | 900 A         |
| Watt hour                      | 850 Wh        |
| Length                         | 353 mm        |
| Width                          | 175 mm        |
| Height                         | 190 mm        |
| Box size                       | L05           |
| Polarity                       | ETN 0         |
| Terminal Type                  | EN taper post |
| Hold Down                      | B13           |
| Weights (subject of variation) | 25.50 kg      |
|                                |               |