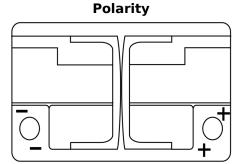

## **Dual EFB EZ600**

| Part number                    | EZ600         |
|--------------------------------|---------------|
| Technology                     | EFB           |
| EAN/GTIN                       | 3661024037488 |
| Voltage                        | 12 V          |
| Capacity                       | 70.0 Ah       |
| CCA                            | 760 A         |
| Watt hour                      | 600 Wh        |
| Length                         | 278 mm        |
| Width                          | 175 mm        |
| Height                         | 190 mm        |
| Box size                       | L03           |
| Polarity                       | ETN 0         |
| Terminal Type                  | EN taper post |
| Hold Down                      | B13           |
| Weights (subject of variation) | 19.30 kg      |