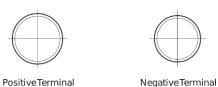

600         |
|--------------------------------|---------------|
| Technology                     | EFB           |
| EAN/GTIN                       | 3661024037488 |
| Voltage                        | 12 V          |
| Capacity                       | 70.0 Ah       |
| CCA                            | 760 A         |
| Watt hour                      | 600 Wh        |
| Length                         | 278 mm        |
| Width                          | 175 mm        |
| Height                         | 190 mm        |
| Box size                       | L03           |
| Polarity                       | ETN 0         |
| Terminal Type                  | EN taper post |
| Hold Down                      | B13           |
| Weights (subject of variation) | 19.30 kg      |



## Terminal Type



## **Hold Down**



Design, features and specifications are subject to change without notice. We disclaim any representation or warranty, express or implied, concerning the data or recommendations, and in no event shall be liable for any loss or damage claimed to have arisen as a result. Some products may not be available in your local market.