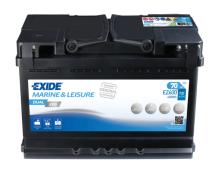

## **Dual EFB EZ600**

| Part number                    | EZ600         |
|--------------------------------|---------------|
| Technology                     | EFB           |
| EAN/GTIN                       | 3661024037488 |
| Voltage                        | 12 V          |
| Capacity                       | 70.0 Ah       |
| CCA                            | 760 A         |
| Watt hour                      | 600 Wh        |
| Length                         | 278 mm        |
| Width                          | 175 mm        |
| Height                         | 190 mm        |
| Box size                       | L03           |
| Polarity                       | ETN 0         |
| Terminal Type                  | EN taper post |
| Hold Down                      | B13           |
| Weights (subject of variation) | 19.30 kg      |