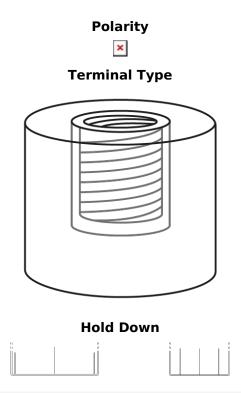

## **Equipment Li-Ion EV3800S/36**

| Part number                    | EV3800S/36    |
|--------------------------------|---------------|
| Technology                     | Li-lon        |
| EAN/GTIN                       | 3661024038010 |
| Voltage                        | 36 V          |
| Capacity                       | 100.0 Ah      |
| Watt hour                      | 3800 Wh       |
| Length                         | 520 mm        |
| Width                          | 269 mm        |
| Height                         | 221 mm        |
| Box size                       | H52           |
| Polarity                       | ETN 4         |
| Terminal Type                  | Female M8     |
| Hold Down                      | В0            |
| Weights (subject of variation) | 35.50 kg      |