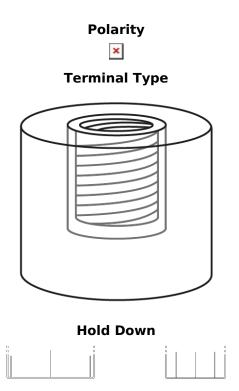

## **Equipment Li-Ion EV2500S**

| Part number                    | EV2500S       |
|--------------------------------|---------------|
| Technology                     | Li-lon        |
| EAN/GTIN                       | 3661024037990 |
| Voltage                        | 12 V          |
| Capacity                       | 200.0 Ah      |
| Watt hour                      | 2500 Wh       |
| Length                         | 485 mm        |
| Width                          | 170 mm        |
| Height                         | 240 mm        |
| Box size                       | F51           |
| Polarity                       | ETN 1         |
| Terminal Type                  | Female M8     |
| Hold Down                      | В0            |
| Weights (subject of variation) | 25.70 kg      |